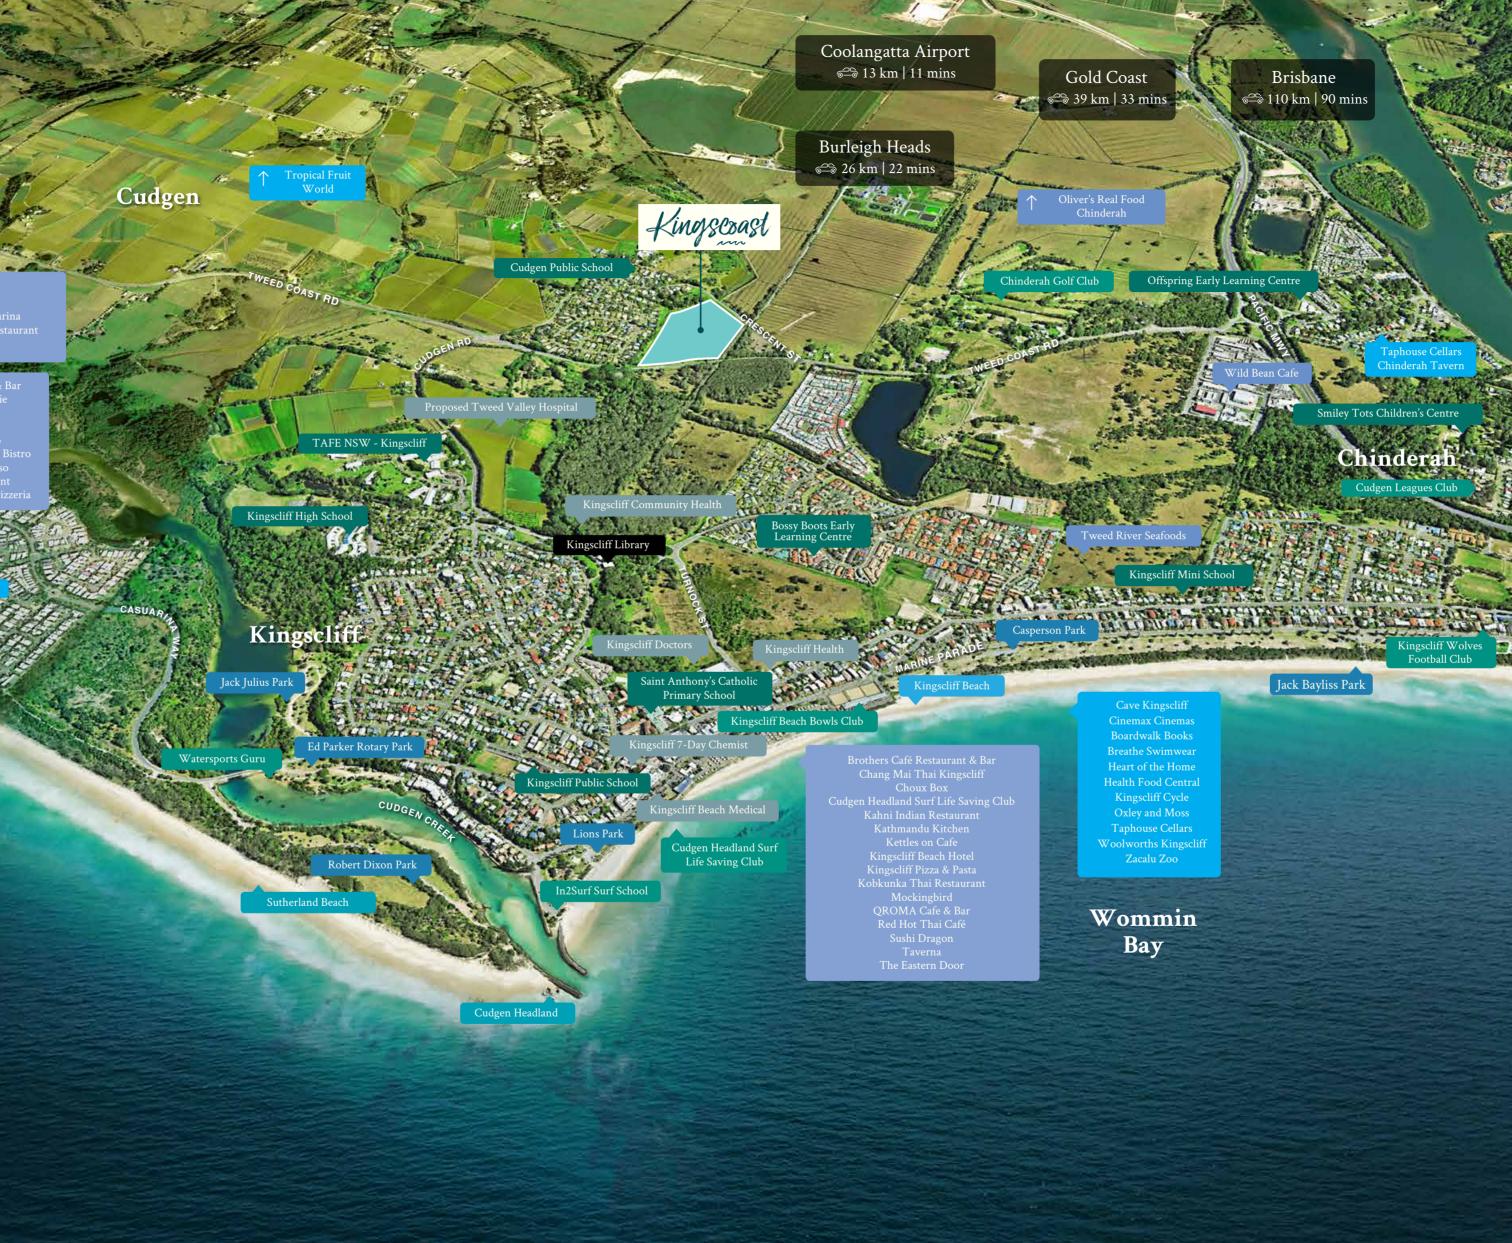

### Discover and explore

m

Enjoy all the coastal charm the beachside community of Kingscliff has to offer, with chic cafés, restaurants and boutique stores just minutes from your home at Kingscoast. For everyday necessities, full-service supermarkets and shopping hubs are right on your doorstep, as well as local markets and gourmet providores. When it comes to quality education and healthcare, the Cudgen Public School is within walking distance, and the future Tweed Valley Hospital Development only a short drive away.

## Your neighbourhood

m

#### Education

Bossy Boots Early Learning Centre Cudgen Public School Kingscliff Highschool Kingscliff Mini School Kingscliff Public School Kool Kids Early Learning Centre Offspring Early Learning Centre Saint Anthony's Catholic Primary School Smiley Tots Children's Centre TAFE NSW - Kingscliff

#### **Cafés & Restaurants**

Black Oak Brothers Café Restaurant & Bar Cafe Dhyana Chang Mai Thai Kingscliff Chinderaf Tavern Choux Box Cudgen Headland Surf Life Saving Club Fins Restaurants & Bar French Patisserie Kahni Indian Restaurant Kathmandu Kitchen Kettles on Cafe Kingscliff Beach Hotel Kingscliff Pizza & Pasta Kobkunka Thai Restaurant La Barrita Mahsuri Thai Mockingbird Oliver's Real Food Chinderah Osteria Casuarina Piccolo Gelato

QROMA Cafe & Bar Red Hot Thai Café Salt Bar Beach Bar & Bistro Saltbean Espresso Sea Salt Ristorante Pizzeria Season Restaurant Spice Den Restaurant Sushi Dragon Taverna The Eastern Door Tucker Tweed River Seafoods Wild Bean Cafe

#### Shopping & Entertainment

Boardwalk Books Breathe Swimwear Cave Kingscliff Cinemax Cinemas Coles Health Food Central Heart of the Home IGA X-Press Kingscliff Cycle Oxley and Moss Sunburn Swimwear Taphouse Cellars Tropical Fruit World Witchery Woolworths Kingscliff Zacalu Zoo

#### Health and Medical

Casuarina Health & Medical Centre Kingscliff 7-Day Chemist Kingscliff Beach Medical Kingscliff Community Health Kingscliff Doctors Kingscliff Health Proposed Tweed Valley Hospital

#### Parks

Casperson Park Cudgen Nature Reserve Ed Parker Rotary Park Jack Bayliss Park Jack Julius Park Lions Park

#### Beaches

Casuarina Beach Cudgen Headland Kingscliff Beach Sutherland Beach

#### Recreation

Chinderah Golf Club Cudgen Headland Surf Life Saving Club Cudgen Leagues Club In2Surf School Kingscliff Beach Bowls Club Kingscliff Wolves Football Club Salt Surf Life Saving Club Watersports Guru

### A life connected

in

When it's time to venture afield, the Gold Coast is only a half hour drive away, with the international airport even closer. An easy 20-minute drive via the freeway brings you to colourful Burleigh Heads, Tweed Heads and the iconic Coolangatta with its luxury shopping, university and renowned Twin Towns Club. Meander south via the coast and experience the charm of sleepy fishing villages, and the beauty of seaside locales before arriving amid the chilled, luxurious vibe of Byron Bay.